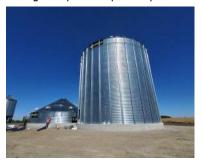

Two Superior 48-12 stiffened bins in progress near Elfros, SK. These come standard with a lifetime bin roof warranty—built to withstand 40 pounds per square ft and wind gusts up to 90 mph. Also pictured, two completed 36-09 Stiffened bins.