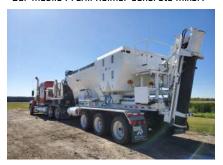

Our mobile ProAll Reimer concrete mixer.

Pouring concrete for two 42-09s.

**OUR PARTNERS** 

Five stiffened Superior 42-09 bins, Quill Lake, SK.