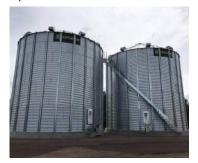

Two Superior 48-12 stiffened bins in progress near Elfros, SK. These come standard with a lifetime bin roof warranty—built to withstand 40 pounds per square ft and wind gusts up to 90 mph. Also pictured, two completed 36-09 Stiffened bins.